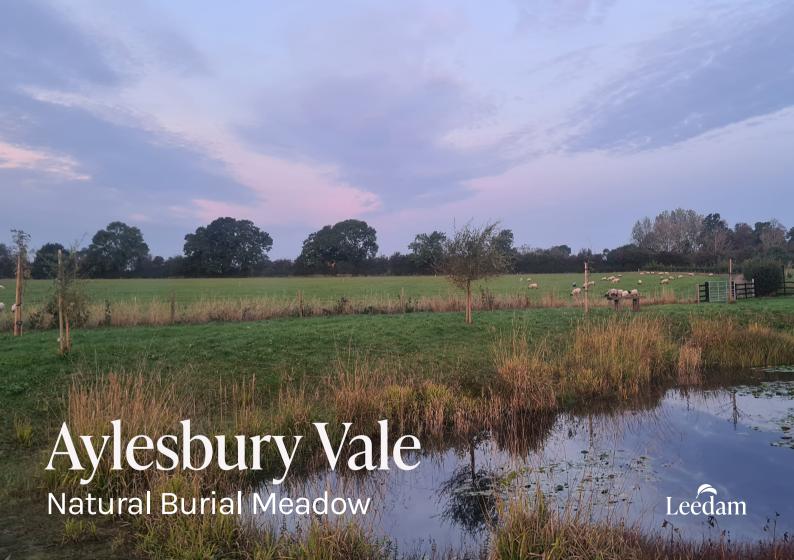

# Peaceful and Beautiful

The meadow at Aylesbury is rich in natural beauty. A special place to spend time listening to the skylark's song amid the expansive skies and sweeping vales, taking in the fine views of the Chiltern Hills and beyond.

As you enter, we have a beautiful pond to offer encouragement to wildlife and wildflowers. This calming corner is also home to our memorial panel, with slate plaques that commemorate those buried in the meadow.