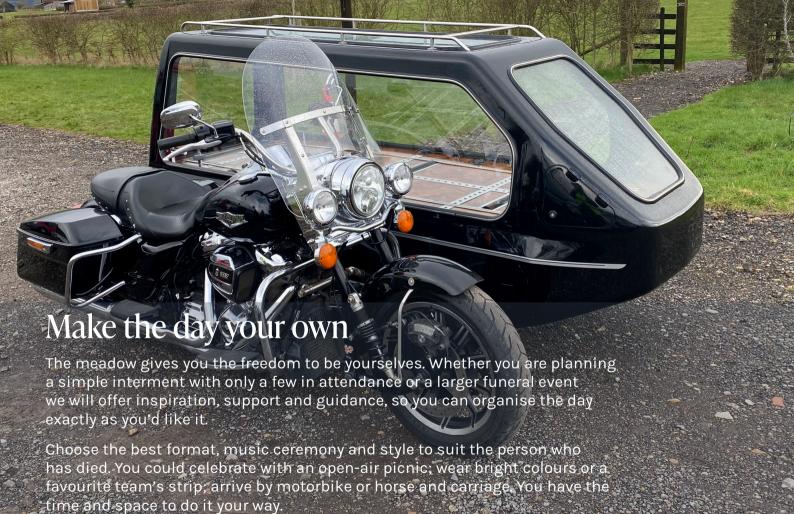

# When planning a funeral

- Complete an application form to let us know your plans for the day so that we can help you deliver your wishes.
- Make the arrangements yourself or ask your funeral director to do this for you.
- Book the date and time with us. Burials can take place at anytime during the day on weekdays and even on Saturdays by arrangement.

#### Dress code

Arrival perhaps you would like to arrive on a hay-trailer behind a vintage tractor...

Venue (Tip: You can have a funeral service anywhere - at your local pub, hotel, your home, or even outdoors with a simple committal beforehand, and maybe a wake there too after the funeral.)