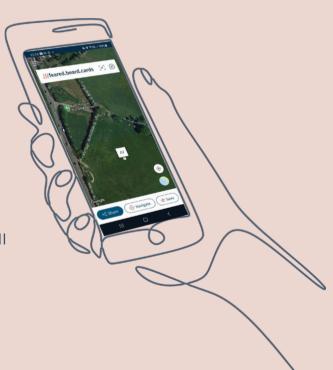

# Finding the spot

To preserve the natural landscape, graves do not feature headstones, grave-markers or surrounds; instead, they are carefully mapped and their locations are recorded and shared with you so that you'll know where to visit.

Whichever way you would prefer to share the location, we have got it covered...

- >> Latitude and Longitude
- >> /// What3Words address
- >> Google Pluscode
- >> Google Maps link
- >> QR Code (scan with your camera app)

If you struggle with any of these, don't worry, we will be able to mark the grave for you.

You'll be able to return to the spot at any time and you will have helped preserve a much loved landscape for future generations to enjoy.