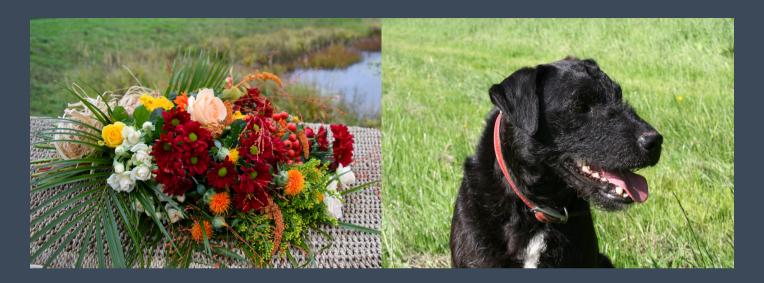

# **Flowers**

Consider using flowers from your garden, or a friend's, or fresh produce from the veg patch to create a hand-tied bouquet. Ask florists to use these or locally grown flowers. No plastic, Oasis foam or wire, please.

# Pets

Dogs offer comfort and companionship, especially at funerals. We know that they help relieve anxiety and stress. They help children who are grieving and dealing with all the emotions that are bought up at funerals.

Dogs on leads are welcome at the burial meadow.