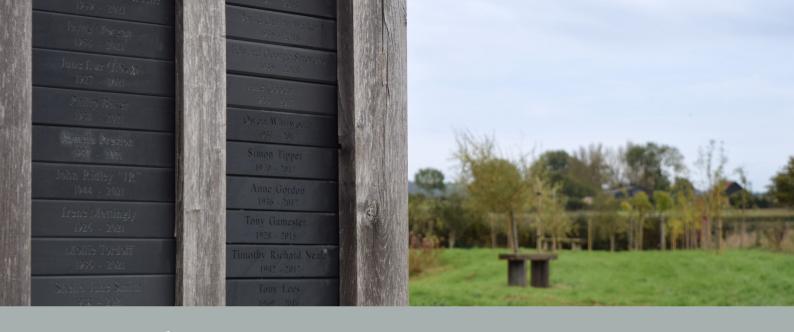

As you enter, we have a beautiful pond to offer encouragement to wildlife and wildflowers. This calming corner is also home to our memorial panel, with slate plaques that commemorate those buried in the meadow.

# Memorials

Slate memorial plaques engraved with names and dates commemorate people buried in the meadow.

Rights to display a plaque are granted for a period of 25 years afte which they can be renewed.

We also offer a limited number of places where trees can be planted or dedicated to someone's memory within Aylesbury Vale.