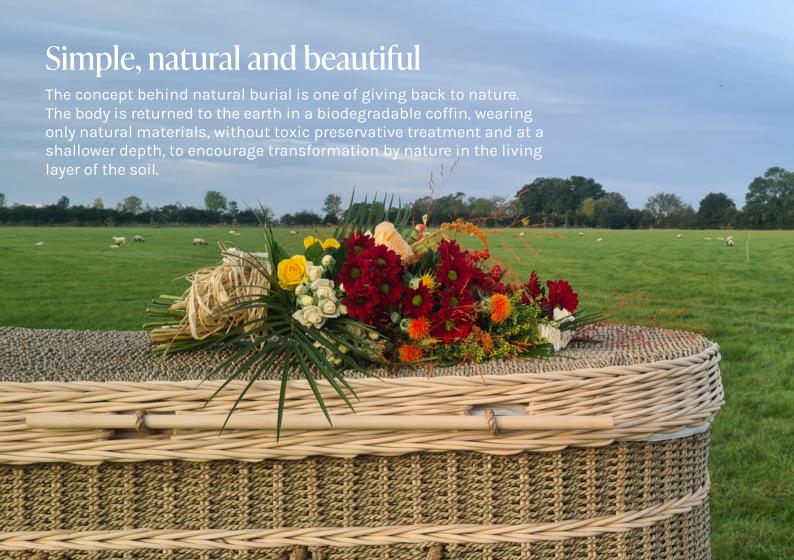

Burials at Aylesbury Vale are simple, using only natural materials and leaving the lightest of footprints in the picturesque Buckinghamshire countryside.

Ashes can also be laid to rest at the meadow, nestled among vibrant wildflowers and grasses, local wildlife and grazing sheep.

# How it works

A natural burial is the most ecological funeral option, a thoughtful legacy for future generations. The meadow will remain as it is now, permanent pasture - preserving its authentic, agricultural character.

#### Preferred coffin / shroud

(TIP - locally made from biodegradable materials such as wicker, wood, wool, or recycled fabrics like cotton sheets)