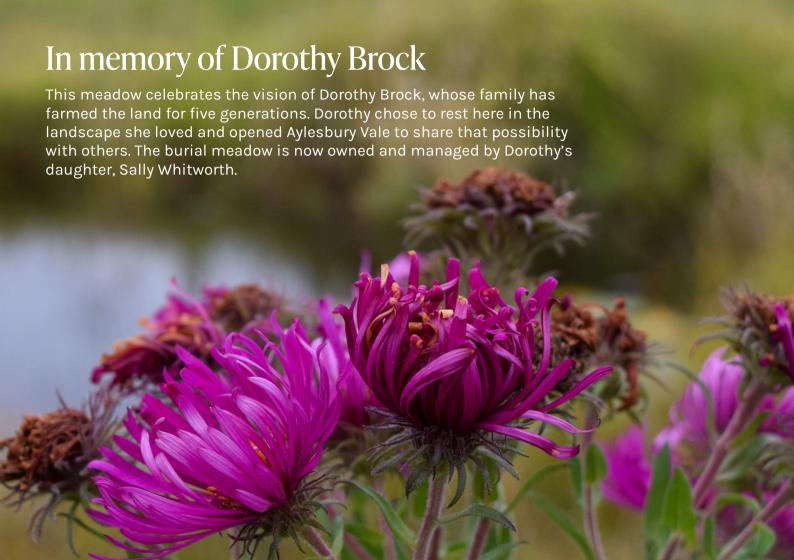

# Peaceful and Beautiful

The meadow at Aylesbury is rich in natural beauty. A special place to spend time listening to the skylark's song amid the expansive skies and sweeping vales, taking in the fine views of the Chiltern Hills and beyond.

As you enter, we have a beautiful pond to offer encouragement to wildlife and wildflowers. This calming corner is also home to our memorial panel, with slate plaques that commemorate those buried in the meadow.

Burials at Aylesbury Vale are simple, using only natural materials and leaving the lightest of footprints in the picturesque Buckinghamshire countryside.

Ashes can also be laid to rest at the meadow, nestled among vibrant wildflowers and grasses, local wildlife and grazing sheep.



# Our custodian



## Sally Whitworth

Tel: 01844 872028 Office: 01600 716438

Email: sally.whitworth@leedam.co.uk

Our custodian at Aylesbury Vale is Sally Whitworth. Sally and her husband Craig are actively involved in farming the land, sowing wildflowers and planting trees. They and Sally's cousin Howard jointly look after the burial ground, and will be there to meet families and friends to help with parking and questions on the day of a funeral.

Please contact Sally if you would like to arrange a visit or learn more about having a natural burial at Aylesbury. If you prefer to explore the meadow independently, please feel free to visit at any time and have a look around.



# How it works

A natural burial is the most ecological funeral option, a thoughtful legacy for future generati