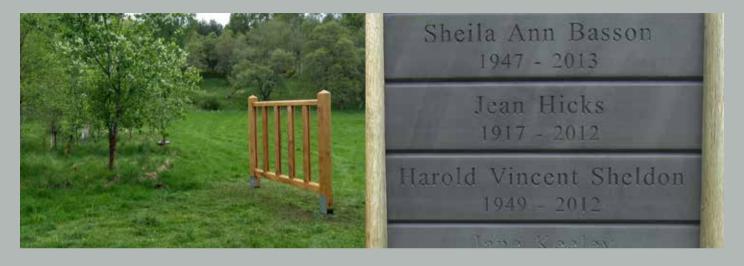

# Memorial plaques

It's important to commemorate the names of the dead and when they lived. Unlike a conventional cemetery, there will not be rows of memorial stones, vases of flowers or mementos placed on each grave.

Instead, inside the burial ground sits a solid chestnut-framed memorial panel where Caithness slate plaques are mounted. Each plaque is inscribed with the name, year of birth and year of death of those buried here. Alternatively, you can purchase the right to place a memorial stone in the woodland. Duncan, the custodian can advise you on the types of stones permitted.