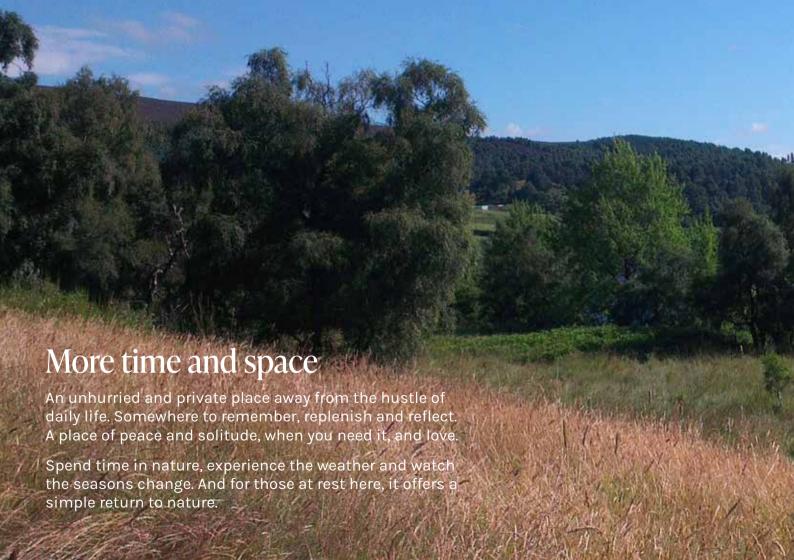

# In the peace of the wildthings

Delliefure natural burial ground's beauty is typical of the Strathspey area of the Cairngorms National Park in which it lies.

The sweeping burial ground is flanked on each side by silver birch woodland. At the far end, the glade opens up to reveal the superb river Spey.

It is a place of escape; somewhere quiet to take one step at a time, close to wildlife, with your memories, and view the changes through the seasons.