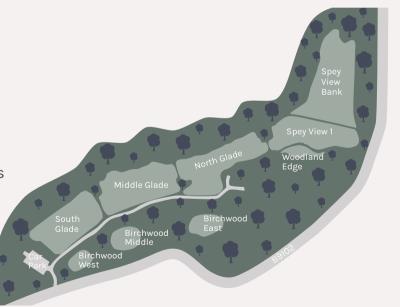

## Burial ground map

This is the map of the burial ground. It is divided into areas, and there are different prices aligned to each area.

You can find the current prices on the forms and prices page on our website: leedam.com/locations/delliefure

#### 5. Payment options

| Item                                                                          | Price               | £ |  |
|-------------------------------------------------------------------------------|---------------------|---|--|
| Ashes Plot - Birchwood East                                                   | £690                |   |  |
| Ashes Plot - Birchwood Middle                                                 | £690                |   |  |
| Ashes Plot - Birchwood West                                                   | £690                |   |  |
| Ashes Plot - Middle Glade                                                     | £500                |   |  |
| Ashes Plot - North Glade                                                      | £570                |   |  |
| Ashes Plot - South Glade                                                      | £500                |   |  |
| Ashes Plot - Spey View 1                                                      | £860                |   |  |
| Ashes Plot - Spey View Bank                                                   | £1,175              |   |  |
| Burial Plot - Birchwood East                                                  | £1,390              |   |  |
| Burial Plot - Birchwood Middle                                                | £1,390              |   |  |
| Burial Plot - Birchwood West                                                  | £1,390              |   |  |
| Burial Plot - Middle Glade                                                    | £1,005              |   |  |
| Burial Plot - North Glade                                                     | £1,165              |   |  |
| Burial Plot - South Glade                                                     | £1,005              |   |  |
| Burial Plot - Spey View 1                                                     | £1,715              |   |  |
| Burial Plot - Spey View Bank                                                  | £2,350              |   |  |
| Optional                                                                      |                     |   |  |
| Adjacent Ashes Plot                                                           | Please insert price |   |  |
| Standing Order Admin Fee*                                                     | £80                 |   |  |
|                                                                               | TOTAL:              |   |  |
| Payable to Leedam Natural Heritage, Account No: 06006136, Sort Code: 80-02-38 |                     |   |  |