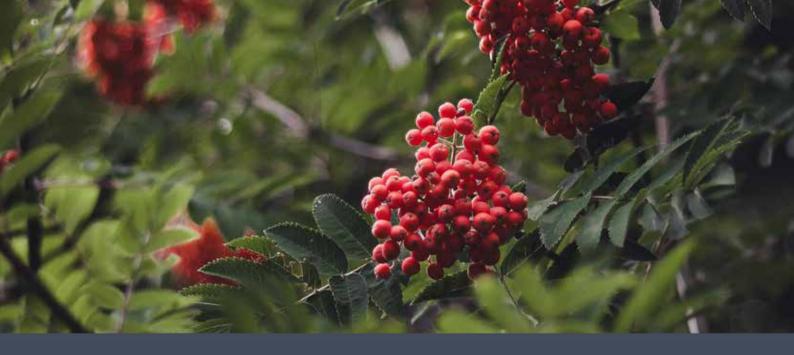

# In the peace of the wildthings

Delliefure natural burial ground's beauty is typical of the Strathspey area of the Cairngorms National Park in which it lies.

The sweeping burial ground is flanked on each side by silver birch woodland. At the far end, the glade opens up to reveal the superb river Spey.

Here you may see buzzards wheeling overhead, while ospreys and otters hunt the flowing river, famous for its salmon and sea trout fishing. On land, the lichen-crusted silver birch woodland is important habitat for deer, red squirrels and pine martens.

It is a place of escape; somewhere quiet to take one step at a time, close to wildlife, with your memories, and view the changes through the seasons.