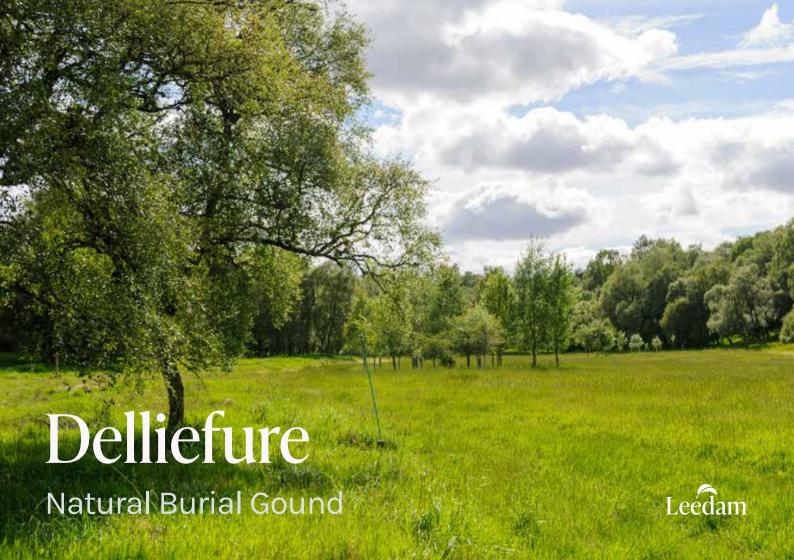

# In the peace of the wildthings

Delliefure natural burial ground's beauty is typical of the Strathspey area of the Cairngorms National Park in which it lies.

The sweeping burial ground is flanked on each side by silver birch woodland. At the far end, the glade opens up to reveal the superb river Spey.

It is a place of escape; somewhere quiet to take one step at a time, close to wildlife, with your memories, and view the changes through the seasons.