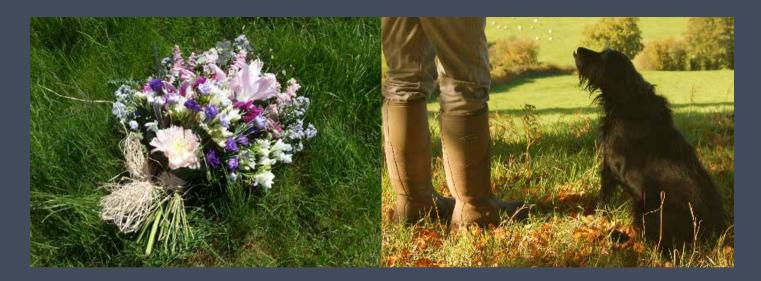

## **Flowers**

Consider using flowers from your garden, or a friend's, or produce from the veg patch to create a hand-tied bouquet. Ask florists to use these or locally grown flowers. No plastic, Oasis foam or wire, please.

### Pets

Dogs offer comfort and companionship, especially at funerals. Dogs on leads are welcome at the burial ground.

A pet's ashes may be included in its owner's grave at the time of interment. Or we have a dedicated area for pet burials at the burial ground.