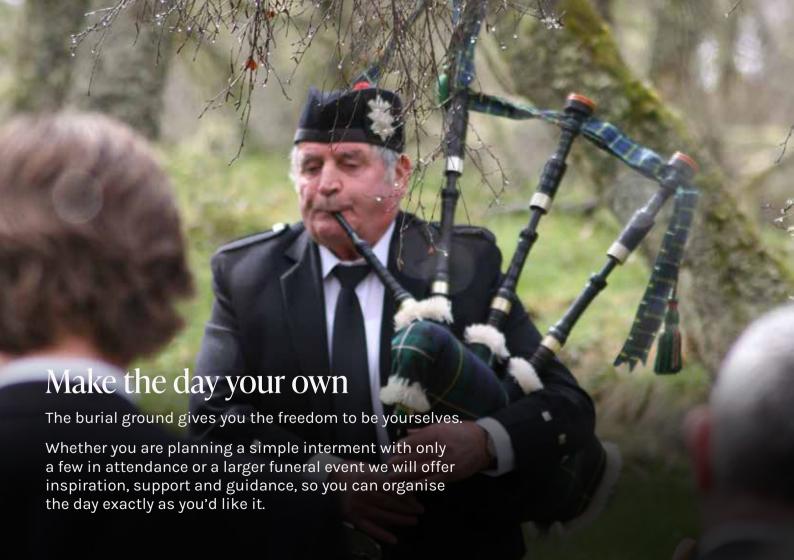

#### When planning a funeral

- Complete an online applicationm or download an interment form to let us know your plans for the day so that we can help you achieve your wishes.
- Make the arrangements yourself or ask your funeral director to do this for you.
- Book the date and time with us. Burials may take place 10am-3pm and at weekends by special arrangement.

#### **Practicalities**

We recommend stout footwear as the ground is uneven. A foldable chair is a good idea for those who find it difficult to stand and remember, there's no such thing as bad weather, just the wrong sort of clothes...